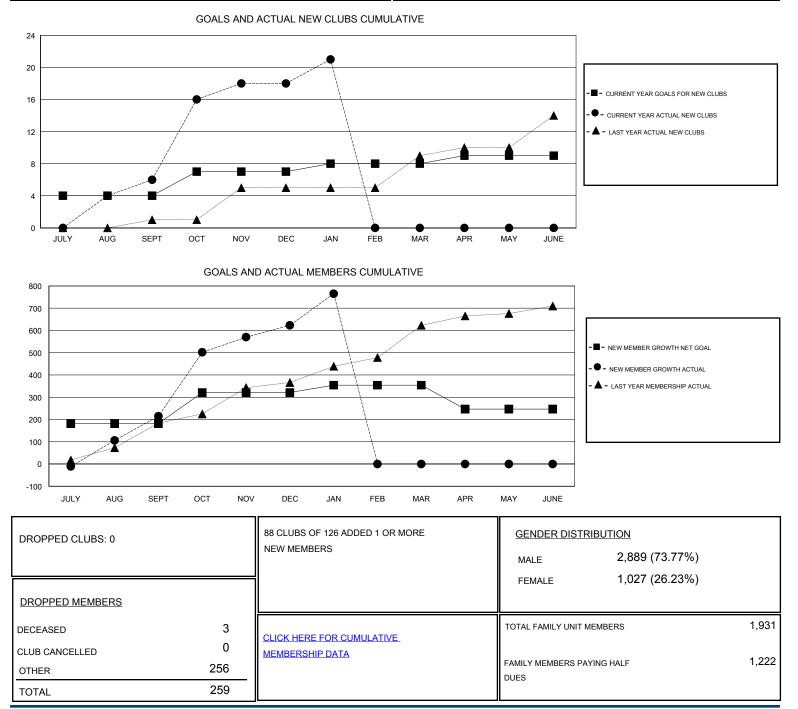

## GMT: NAZMUL HAQUE

| LOCATION | NFPAI |
|----------|-------|
| LUCATION |       |

GMT CA

| Clubs                 |               |           |               | Members               |                                                                |                                                              |                                                    |
|-----------------------|---------------|-----------|---------------|-----------------------|----------------------------------------------------------------|--------------------------------------------------------------|----------------------------------------------------|
| RESULTS FOR 2016-2017 |               |           |               | RESULTS FOR 2016-2017 |                                                                |                                                              |                                                    |
| QUARTER               | NEW CLUB GOAL | NEW CLUBS | DROPPED CLUBS | QUARTER               | NEW MEMBER GROWTH<br>NET GOAL (not reinstated<br>or transfers) | NEW MEMBER<br>GROWTH ACTUAL (not<br>reinstated or transfers) | DROPPED<br>MEMBERS ACTUAL<br>(including transfers) |
| JULY/AUG/SEPT         | 4             | 6         | 0             | JULY/AUG/SEPT         | 182                                                            | 371                                                          | 156                                                |
| OCT/NOV/DEC           | 3             | 12        | 0             | OCT/NOV/DEC           | 139                                                            | 475                                                          | 67                                                 |
| JAN/FEB/MAR           | 1             | 3         | 0             | JAN/FEB/MAR           | 33                                                             | 178                                                          | 36                                                 |
| APR/MAY/JUNE          | 1             | 0         | 0             | APR/MAY/JUNE          | -107                                                           | 0                                                            | 0                                                  |